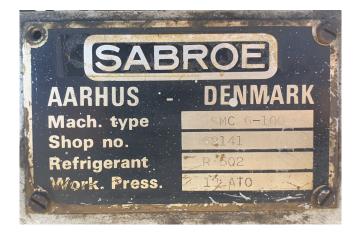

#### **Specifications**

| Brand                    | Sabroe               |
|--------------------------|----------------------|
| Туре                     | SMC 6-100 MK1        |
| Refrigerant              | Freon                |
| kW at -30ºC/+40ºC        | 57,2                 |
| Pressure safety switches | ✓                    |
| Hp/Lp/Op                 |                      |
| Pressure gauges          | 1                    |
| Hp/Lp/Op                 |                      |
| Oil separator            | ✓                    |
| Solenoid Valve           | 1                    |
| Remarks                  | 39 kW Electric motor |
| Sizes                    | 1980x1000x1480 mm    |
|                          | (LxWxH)              |
| Stock                    | 1                    |
|                          |                      |