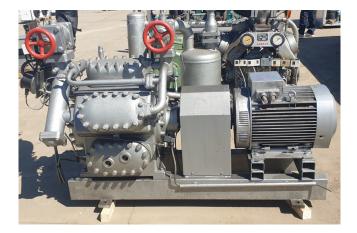

#### Used Sabroe SMC 6-100 MK1

In good condition used compressor unit Sabroe SMC 6-100. This compressor unit has the following components: Sabroe SMC 6-100 MK1 reciprocating compressor, 39 KW Electric motor, solenoid valves and an oil separator. \*Why choose for HOSBV? Were not only the largest used refrigeration specialist in Europe, but also, we deliver all equipment including an extensive test, warranty and industrial cleaning. \*If requested we are happy to arrange your logistics.