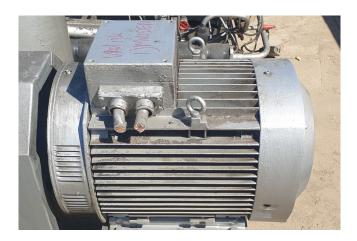

#### **Specifications**

| Brand                    | Sabroe               |
|--------------------------|----------------------|
| Туре                     | SMC 6-100 MK1        |
| Refrigerant              | Freon                |
| kW at -30ºC/+40ºC        | 57,2                 |
| Pressure safety switches | ✓                    |
| Hp/Lp/Op                 |                      |
| Pressure gauges          | 1                    |
| Hp/Lp/Op                 |                      |
| Oil separator            | ✓                    |
| Solenoid Valve           | 1                    |
| Remarks                  | 39 kW Electric motor |
| Sizes                    | 1980x1000x1480 mm    |
|                          | (LxWxH)              |
| Stock                    | 1                    |
|                          |                      |

#### Used Sabroe SMC 6-100 MK1

In good condition used compressor unit Sabroe SMC 6-100. This compressor unit has the following components: Sabroe SMC 6-100 MK1 reciprocating compressor, 39 KW Electric motor, solenoid valves and an oil separator. \*Why choose for HOSBV? Were not only the largest used refrigeration specialist in Europe, but also, we deliver all equipment including an extensive test, warranty and industrial cleaning. \*If requested we are happy to arrange your logistics.