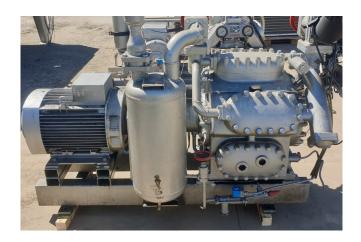

#### **Specifications**

| Brand                    | Sabroe               |
|--------------------------|----------------------|
| Туре                     | SMC 6-100 MK1        |
| Refrigerant              | Freon                |
| kW at -30ºC/+40ºC        | 57,2                 |
| Pressure safety switches | ✓                    |
| Hp/Lp/Op                 |                      |
| Pressure gauges          | 1                    |
| Hp/Lp/Op                 |                      |
| Oil separator            | ✓                    |
| Solenoid Valve           | 1                    |
| Remarks                  | 39 kW Electric motor |
| Sizes                    | 1980x1000x1480 mm    |
|                          | (LxWxH)              |
| Stock                    | 1                    |
|                          |                      |

#### Used Sabroe SMC 6-100 MK1

In good condition used compressor unit Sabroe SMC 6-100. This compressor unit has the following components: Sabroe SMC 6-100 MK1 reciprocating compressor, 39 KW Electric motor, solenoid valves and an oil separator. \*Why choose for HOSBV? Were not only the largest used refrigeration specialist in Europe, but also, we deliver all equipment including an extensive test, warranty and industrial cleaning. \*If requested we are happy to arrange your logistics.