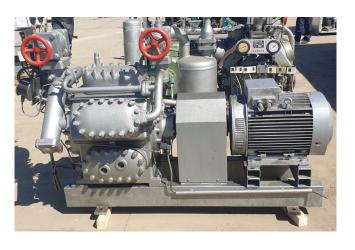

#### Used Sabroe SMC 6-100 MK1

In good condition used compressor unit Sabroe SMC 6-100. This compressor unit has the following components: Sabroe SMC 6-100 MK1 reciprocating compressor, 39 KW Electric motor, solenoid valves and an oil separator. \*Why choose for HOSBV? Were not only the largest used refrigeration specialist in Europe, but also, we deliver all equipment including an extensive test, warranty and industrial cleaning. \*If requested we are happy to arrange your logistics.