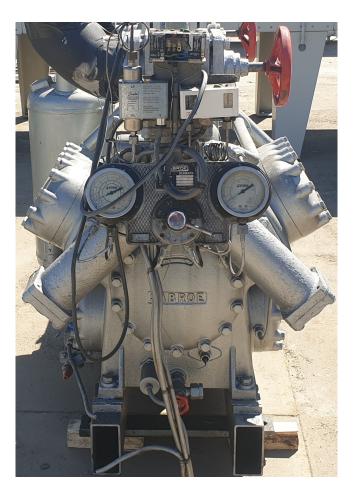

#### Used Sabroe SMC 6-100 MK1

In good condition used compressor unit Sabroe SMC 6-100. This compressor unit has the following components: Sabroe SMC 6-100 MK1 reciprocating compressor, 39 KW Electric motor, solenoid valves and an oil separator. \*Why choose for HOSBV? Were not only the largest used refrigeration specialist in Europe, but also, we deliver all equipment including an extensive test, warranty and industrial cleaning. \*If requested we are happy to arrange your logistics.