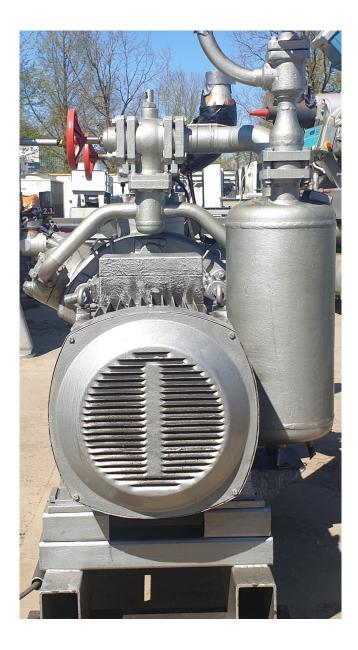

#### **Specifications**

| Brand                    | Sabroe               |
|--------------------------|----------------------|
| Туре                     | SMC 6-100 MK1        |
| Refrigerant              | Freon                |
| kW at -30ºC/+40ºC        | 57,2                 |
| Pressure safety switches | ✓                    |
| Hp/Lp/Op                 |                      |
| Pressure gauges          | 1                    |
| Hp/Lp/Op                 |                      |
| Oil separator            | ✓                    |
| Solenoid Valve           | 1                    |
| Remarks                  | 39 kW Electric motor |
| Sizes                    | 1980x1000x1480 mm    |
|                          | (LxWxH)              |
| Stock                    | 1                    |
|                          |                      |

#### Used Sabroe SMC 6-100 MK1

In good condition used compressor unit Sabroe SMC 6-100. This compressor unit has the following components: Sabroe SMC 6-100 MK1 reciprocating compressor, 39 KW Electric motor, solenoid valves and an oil separator. \*Why choose for HOSBV? Were not only the largest used refrigeration specialist in Europe, but also, we deliver all equipment including an extensive test, warranty and industrial cleaning. \*If requested we are happy to arrange your logistics.