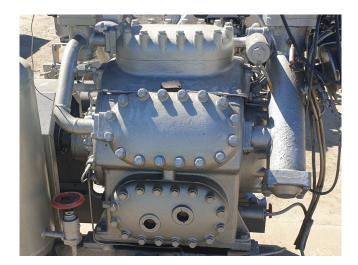

#### **Specifications**

| Brand                    | Sabroe               |
|--------------------------|----------------------|
| Туре                     | SMC 6-100 MK1        |
| Refrigerant              | Freon                |
| kW at -30ºC/+40ºC        | 57,2                 |
| Pressure safety switches | ✓                    |
| Hp/Lp/Op                 |                      |
| Pressure gauges          | 1                    |
| Hp/Lp/Op                 |                      |
| Oil separator            | ✓                    |
| Solenoid Valve           | 1                    |
| Remarks                  | 39 kW Electric motor |
| Sizes                    | 1980x1000x1480 mm    |
|                          | (LxWxH)              |
| Stock                    | 1                    |
|                          |                      |

#### Used Sabroe SMC 6-100 MK1

In good condition used compressor unit Sabroe SMC 6-100. This compressor unit has the following components: Sabroe SMC 6-100 MK1 reciprocating compressor, 39 KW Electric motor, solenoid valves and an oil separator. \*Why choose for HOSBV? Were not only the largest used refrigeration specialist in Europe, but also, we deliver all equipment including an extensive test, warranty and industrial cleaning. \*If requested we are happy to arrange your logistics.